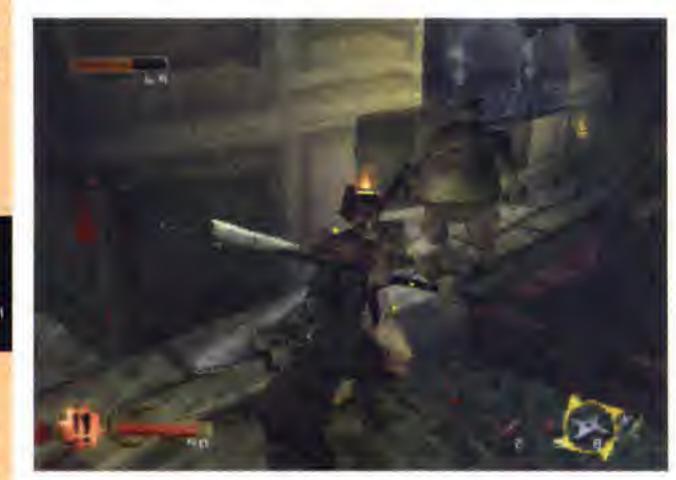

# FORTEAN TIMES

PlayStation

magine Metal Gear Solid without the fancy weapons and hi-tech gadgets, just a big sword and primitive gadgets - that's Tenchu. Set in feudal Japan, you play a Ninja who must successfully complete 10 large levels, eliminating the opposition as discreetly as possible. Take to the rooftops, hide behind objects and beware of stray dogs.

# **CHOOSE WISELY**

The 10 missions are all pretty straightforward affairs. Where you must avoid certain places, protect the innocent and defeat the boss. Locations include towns and forests. Before each mission you have the choice of selecting five items to take with you. These include grenades, caltrops (spikes) and health. If you do well enough on a level you can earn special Ninja items like attack dogs and decoys.

### FROM SHADOW TO SHADOW Enemies will engage in combat if they spot you. You can perform a number of different sword attacks with the aid of simple combos, sideways dashes and backflips can also help in battle. Best of all is the stealth attack. If you creep up on your enemy,

and use the sword you can kill them with one swipe of the sword. Remaining undetected makes progress through the levels easier, and also gives you rewards at the end of levels.